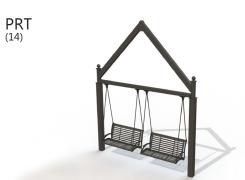

# poligon<sup>®</sup> Gliders

Poligon Gliders provide seating for your structures in a fun new way. Constructed from commercial grade steel, the gliders are both comfortable and modern with horizontal slat seating and clean simple lines.

- Bench length 48" or 72"
- Seat height 19"
- Seat is 18" from finish grade
- Seat is 7' 10.75" from bottom of Poligon steel beam
- Laser cut & welded end frames 3/8"
- Steel framework 1/4" x 1-1/2"
- Bench weight capacity 600lbs & 850lbs
- Stops limiting swing travel to 16 degrees fore and aft
- 3 year warranty



## **Glider Frame Ideas**













# **Glider Details & Options**

## Connections







connection detail

The Glider is not considered playground equipment, therefore it does not meet the playground equipment standards.

# Standard Powder Coat Finishes (glider only - frame options separate)