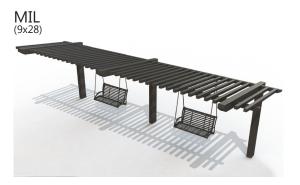

# poligon<sup>®</sup> Gliders

Poligon Gliders provide seating for your structures in a fun new way. Constructed from commercial grade steel, the gliders are both comfortable and modern with horizontal slat seating and clean simple lines.

- Bench length 48" or 72"
- Seat height 19"
- Seat is 18" from finish grade
- Seat is 7' 10.75" from bottom of Poligon steel beam
- Laser cut & welded end frames 3/8"
- Steel framework 1/4" x 1-1/2"
- Bench weight capacity 600lbs & 850lbs
- Stops limiting swing travel to 16 degrees fore and aft
- 3 year warranty



## **Glider Frame Ideas**













# **Glider Details & Options**

## Connections







connection detail

The Glider is not considered playground equipment, therefore it does not meet the playground equipment standards.

# Standard Powder Coat Finishes (glider only - frame options separate)