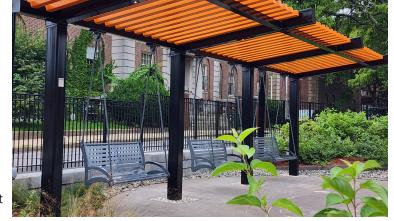

# poligon<sup>®</sup> Gliders

Poligon Gliders provide seating for your structures in a fun new way. Constructed from commercial grade steel, the gliders are both comfortable and modern with horizontal slat seating and clean simple lines.

## **Glider Frame Ideas**