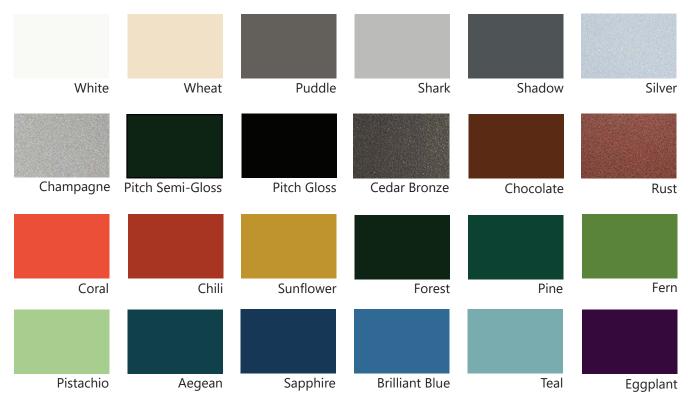

eating for your structures in a fun new way. Constructed from commercial grade steel, the gliders are both comfortable and modern with horizontal slat seating and clean simple lines.

- Bench length 48" or 72"
- Seat height 19"
- Seat is 18" from finish grade
- Seat is 7' 10.75" from bottom of Poligon steel beam
- Laser cut & welded end frames 3/8"
- Steel framework 1/4" x 1-1/2"
- Bench weight capacity 600lbs & 850lbs
- Stops limiting swing travel to 16 degrees fore and aft
- 3 year warranty



## **Glider Frame Ideas**













# **Glider Details & Options**

## Connections







connection detail

The Glider is not considered playground equipment, therefore it does not meet the playground equipment standards.

# Standard Powder Coat Finishes (glider only - frame options separate)