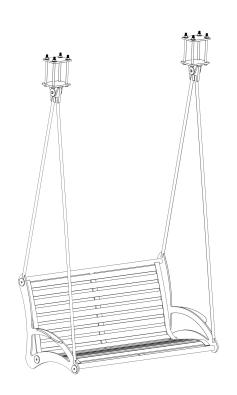

# poligon<sup>®</sup> Gliders

Poligon Gliders provide seating for your structures in a fun new way. Constructed from commercial grade steel, the gliders are both comfortable and modern with horizontal slat seating and clean simple lines.

- Bench length 48" or 72"
- Seat height 19"
- Seat is 18" from finish grade
- Seat is 7' 10.75" from bottom of Poligon steel beam
- Laser cut & welded end frames 3/8"
- Steel framework 1/4" x 1-1/2"
- Bench weight capacity 600lbs & 850lbs
- Stops limiting swing travel to 16 degrees fore and aft
- 3 year warranty