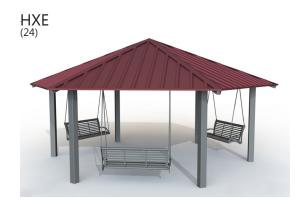

# poligon<sup>®</sup> Gliders

Poligon Gliders provide seating for your structures in a fun new way. Constructed from commercial grade steel, the gliders are both comfortable and modern with horizontal slat seating and clean simple lines.

- Bench length 48" or 72"
- Seat height 19"
- Seat is 18" from finish grade
- Seat is 7' 10.75" from bottom of Poligon steel beam
- Laser cut & welded end frames 3/8"
- Steel framework 1/4" x 1-1/2"
- Bench weight capacity 600lbs & 850lbs
- Stops limiting swing travel to 16 degrees fore and aft
- 3 year warranty



## **Glider Frame Ideas**













# **Glider Details & Options**

## Connections







connection detail

The Glider is not considered playground equipment, therefore it does not meet the playground equipment standards.

# Standard Powder Coat Finishes (glider only - frame options separate)