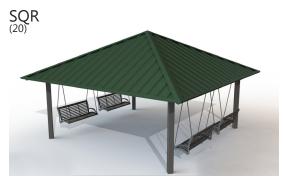

# poligon<sup>®</sup> Gliders

Poligon Gliders provide seating for your structures in a fun new way. Constructed from commercial grade steel, the gliders are both comfortable and modern with horizontal slat seating and clean simple lines.

- Bench length 48" or 72"
- Seat height 19"
- Seat is 18" from finish grade
- Seat is 7' 10.75" from bottom of Poligon steel beam
- Laser cut & welded end frames 3/8"
- Steel framework 1/4" x 1-1/2"
- Bench weight capacity 600lbs & 850lbs
- Stops limiting swing travel to 16 degrees fore and aft
- 3 year warranty



## **Glider Frame Ideas**













# **Glider Details & Options**

## Connections







connection detail

The Glider is not considered playground equipment, therefore it does not meet the playground equipment standards.

# Standard Powder Coat Finishes (glider only - frame options separate)