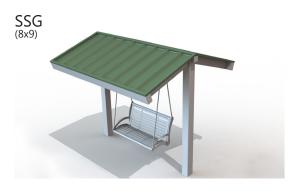

# poligon<sup>®</sup> Gliders

Poligon Gliders provide seating for your structures in a fun new way. Constructed from commercial grade steel, the gliders are both comfortable and modern with horizontal slat seating and clean simple lines.

- Bench length 48" or 72"
- Seat height 19"
- Seat is 18" from finish grade
- Seat is 7' 10.75" from bottom of Poligon steel beam
- Laser cut & welded end frames 3/8"
- Steel framework 1/4" x 1-1/2"
- Bench weight capacity 600lbs & 850lbs
- Stops limiting swing travel to 16 degrees fore and aft
- 3 year warranty



## **Glider Frame Ideas**













# **Glider Details & Options**

## Connections







connection detail

The Glider is not considered playground equipment, therefore it does not meet the playground equipment standards.

# Standard Powder Coat Finishes (glider only - frame options separate)