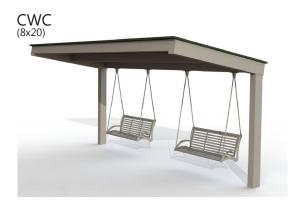

# poligon<sup>®</sup> Gliders

Poligon Gliders provide seating for your structures in a fun new way. Constructed from commercial grade steel, the gliders are both comfortable and modern with horizontal slat seating and clean simple lines.

- Bench length 48" or 72"
- Seat height 19"
- Seat is 18" from finish grade
- Seat is 7' 10.75" from bottom of Poligon steel beam
- Laser cut & welded end frames 3/8"
- Steel framework 1/4" x 1-1/2"
- Bench weight capacity 600lbs & 850lbs
- Stops limiting swing travel to 16 degrees fore and aft
- 3 year warranty



## **Glider Frame Ideas**













# **Glider Details & Options**

## Connections







connection detail

The Glider is not considered playground equipment, therefore it does not meet the playground equipment standards.

# Standard Powder Coat Finishes (glider only - frame options separate)