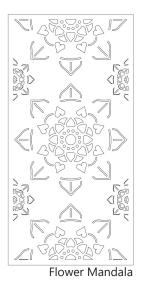

Flower Mandala Geometric

Umbra laser-cut panels can be added to a variety of Poligon structure frames as a stand-alone roof type or in combination with trellis members. They are directly mounted to steel frame members with self-drilling screws for quick and easy installation.