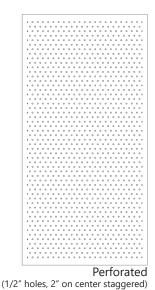

Flower Mandala Geometric

Umbra laser-cut panels can be added to a variety of Poligon structure frames as a stand-alone roof type or in combination with trellis members. They are directly mounted to steel frame members with self-drilling screws for quick and easy installation.