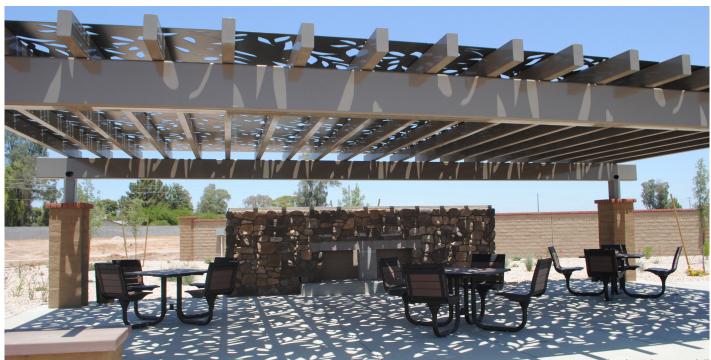

## **Umbra Laser-Cut Panels**

Add artistic shade to your next structure with Poligon's Umbra laser-cut panels. Designed to create unique shadows and dappled shade, laser-cut designs mimic the feeling of sitting under a tree providing creative designs on the ground throughout the day.

Flower Mandala Geometric

Umbra laser-cut panels can be added to a variety of Poligon structure frames as a stand-alone roof type or in combination with trellis members. They are directly mounted to steel frame members with self-drilling screws for quick and easy installation.