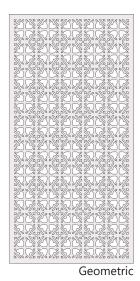

Flower Mandala Geometric

Umbra laser-cut panels can be added to a variety of Poligon structure frames as a stand-alone roof type or in combination with trellis members. They are directly mounted to steel frame members with self-drilling screws for quick and easy installation.