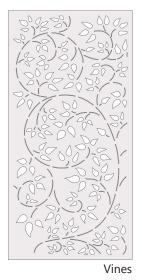

Flower Mandala Geometric

Umbra laser-cut panels can be added to a variety of Poligon structure frames as a stand-alone roof type or in combination with trellis members. They are directly mounted to steel frame members with self-drilling screws for quick and easy installation.