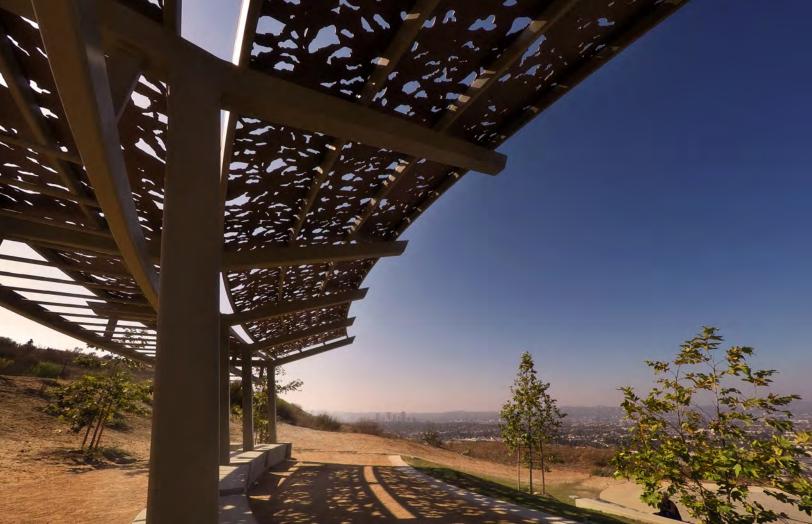

## DEFINE

Each walkway is designed to complement the surrounding environment. Whether you opt for metal, tongue & groove, polycarbonate, fabric, or a decorative Parasoleil roof, your walkway will pair beauty with functionality.