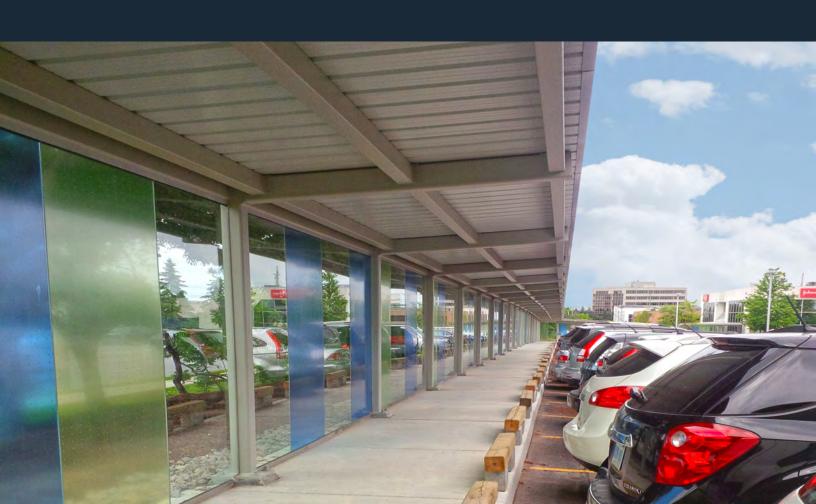

Wind screens as well as other glazing and polycarbonate roof materials are also an option.

Steel gutters and downspouts can be color matched to frame and integrated into the design.

**Employees, Customers, & Students** are key to your success. Protect your greatest assets from harsh outdoor elements and welcome them to your facility with a Poligon walkway cover.

#### **DESIGN**

Poligon offers a wide array of flexible walkway cover designs to suit your needs. Or perhaps you'd like to get creative and utilize our design and engineering teams to work with you for something more challenging and inspiring. Your vision, along with our experience and premium quality, will develop a structure that creates a visual harmony and balance with surrounding architectural elements, or stand out as an eye-catching first impression.