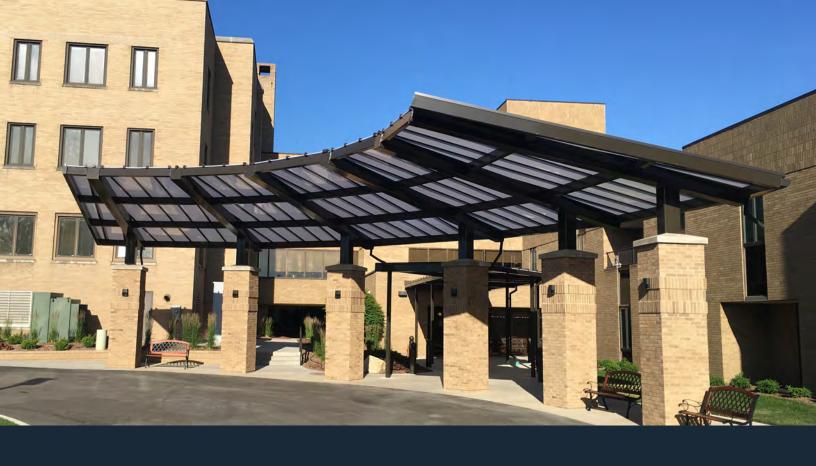

#### **DESIGN**

Poligon offers a wide array of flexible walkway cover designs to suit your needs. Or perhaps you'd like to get creative and utilize our design and engineering teams to work with you for something more challenging and inspiring. Your vision, along with our experience and premium quality, will develop a structure that creates a visual harmony and balance with surrounding architectural elements, or stand out as an eye-catching first impression.

## DEFINE

Each walkway is designed to complement the surrounding environment. Whether you opt for metal, tongue & groove, polycarbonate, fabric, or a decorative Parasoleil roof, your walkway will pair beauty with functionality.