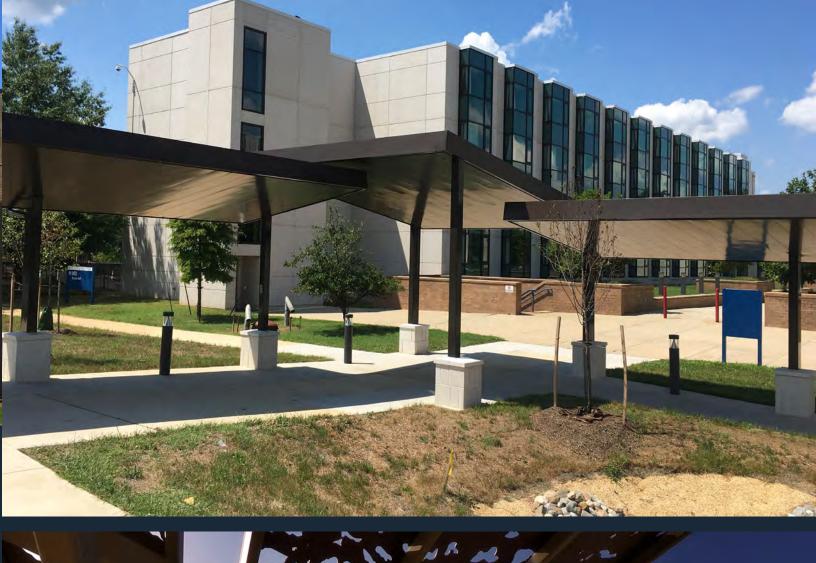

#### **DESIGN**

Poligon offers a wide array of flexible walkway cover designs to suit your needs. Or perhaps you'd like to get creative and utilize our design and engineering teams to work with you for something more challenging and inspiring. Your vision, along with our experience and premium quality, will develop a structure that creates a visual harmony and balance with surrounding architectural elements, or stand out as an eye-catching first impression.

## DEFINE

Each walkway is designed to complement the surrounding environment. Whether you opt for metal, tongue & groove, polycarbonate, fabric, or a decorative Parasoleil roof, your walkway will pair beauty with functionality.