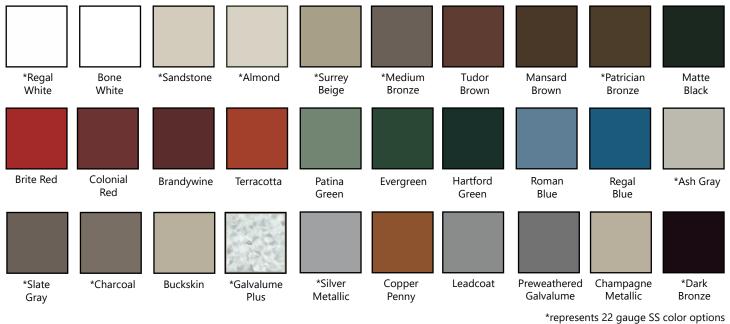

## poigon<sup>®</sup> DSA Powder Coat and Roof Colors

## Roof Colors (Kynar-500® Certified)

Providing protection against weathering to extend the life of your roof.

Kynar-500<sup>®</sup> PVDF resin-based coatings offer excellent protection to our metal roofs. The high-performance flouropolymer resin, with its extraordinary capability to retain color and gloss, keeps your painted metal roof looking vibrant and appealing.