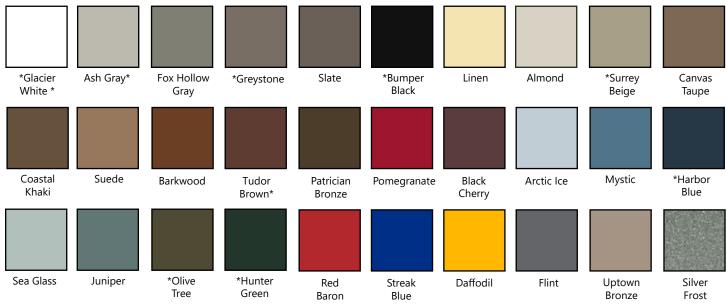

## poigon<sup>®</sup> DSA Powder Coat and Roof Colors

## Frame Colors (Poli-5000® Certified)

The most durable frame finish available in the industry.

The Poli-5000® Super-Durable TGIC powder coat offers excellent outdoor durability and fade resistance to our steel shelter frames. It is tough, resilient, and will withstand harsh environments while retaining its smooth, high-gloss or matte finish for years to come.

\*represents frame colors also available in matte finish