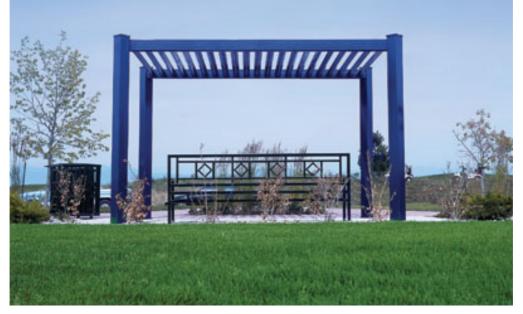

#### Design intent:

Basic flat trellis that provides an interesting landscape focal point. Ideal as walkway feature or bench cover. Flat trellis can be combined with gable and/or arched trellis, or additional flat units to provide additional coverage and interest.

## Standard With This Structure:

• Steel columns, frame members and roof coated with super-durable Poli-5000 powder coat finish.

• Trellis style roof