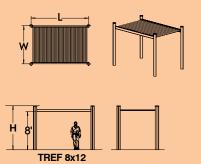

| Standard Sizes |  |  |   |  |  |  |  |
|----------------|--|--|---|--|--|--|--|
|                |  |  | S |  |  |  |  |

| BIN  | w | L  | Height*   | Square Feet<br>of Shading |
|------|---|----|-----------|---------------------------|
| TREF | 8 | 8  | 8'-8 1/2" | 64                        |
| TREF | 8 | 10 | 8'-8 1/2" | 80                        |
| TREF | 8 | 12 | 8'-8 1/2" | 96                        |

Shelter **sizes** can be increased by 1' increments. \***Height** dimension is approximate and for reference only.

Poligon Holland, MI Tel: 616.399.1963 Email: info@poligon.com