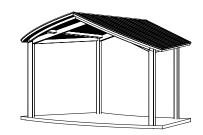

# Kokomo Amphitheater [KMO]

Poligon's Kokomo Amphitheaters (KMO) are four sided, amphitheater style shelters with a structural insulated panel (primary) roof for improved acoustics and a 4:12 pitch. \*Shown with optional ornamentation

## Primary Roof Options:

Structural Insulated Panels

### **Secondary Roofing Options:**

- Multi-Rib
- Standing Seam
- Asphalt Shingles
- Cedar Shingles (Hand Split or Milled)