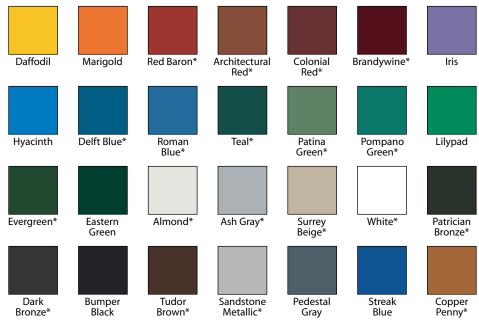

## 28 Poli-5000 Colors

\* Select colors available as metal roof colors. Printed colors may appear different than actual powdercoat samples. Request color samples from the factory before making a final selection. Slight upcharges may apply to some colors; consult factory for pricing and lead time.