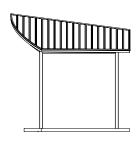

\*See back side for line drawings and color information

# Kokomo Bandshell [KMO]

UPB: Under Perimeter Beam