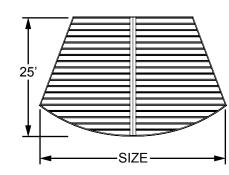

| Size                                    | 30 x 25 | 40 x 25 | 50 x 25 |
|-----------------------------------------|---------|---------|---------|
| UPB (Under Perimeter Beam)              | 12'     | 12'     | 12'     |
| # of Columns                            | 4       | 4       | 4       |
| Shaded Area (sq. ft.)                   | 581     | 818     | 1032    |
| Center of Columns<br>Front to Back      | 16      | 16      | 16      |
| Center of Columns<br>Back Side-to-Side  | 15'-6"  | 27'     | 35'-6"  |
| Center of Columns<br>Front Side-to-Side | 25'-9"  | 36'     | 45'-9"  |
| # Picnic Tables                         | 10      | 14      | 18      |