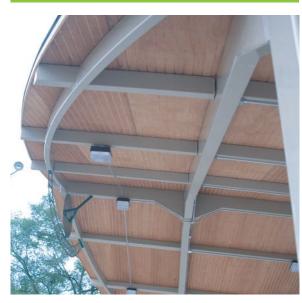

# Kokomo Amphitheater [KMO]

Poligon's Kokomo Amphitheaters (KMO) are four sided, amphitheater style shelters with a structural insulated panel (primary) roof for improved acoustics and a 4:12 pitch. \*Shown with optional ornamentation

## Primary Roof Options:

Structural Insulated Panels

### **Secondary Roofing Options:**

- Multi-Rib
- Standing Seam
- Asphalt Shingles
- Cedar Shingles (Hand Split or Milled)