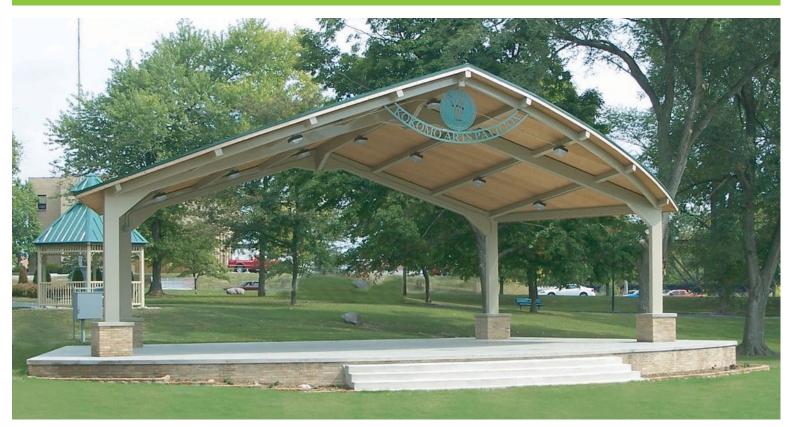

# Kokomo Amphitheater [KMO]

Poligon's Kokomo Amphitheaters (KMO) are four sided, amphitheater style shelters with a structural insulated panel (primary) roof for improved acoustics and a 4:12 pitch. \*Shown with optional ornamentation

### Shelter Modifications:

Shelter can be modified by adding handrails, custom ornamentation, integrated benches, lightning protection, electrical cut-outs, or by an increase in UPB (Under Perimeter Beam) up to 14'.

#### **Shelter Customizations:**

Shelter can be customized by adding windscreens, walls, tile roof, special columns, or by an increase in UPB over 14'.

Poligon Park Architecture Holland, MI Tel: 616.399.1963 Email: info@poligon.com