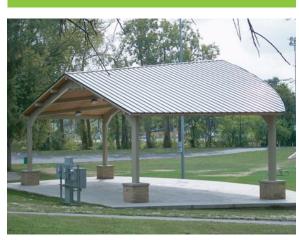

# Kokomo Amphitheater [KMO]

Poligon's Kokomo Amphitheaters (KMO) are four sided, amphitheater style shelters with a structural insulated panel (primary) roof for improved acoustics and a 4:12 pitch. \*Shown with optional ornamentation

# Kokomo Bandshell [KMO]

UPB: Under Perimeter Beam