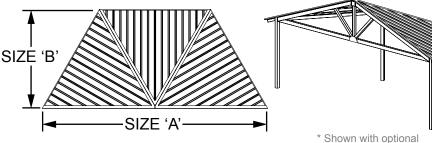

| Shown | with | optional | ornamentation |
|-------|------|----------|---------------|
|-------|------|----------|---------------|

| Size 'A' (Width)           | 16'   | 20'   | 24'    | 28'    | 32'    |
|----------------------------|-------|-------|--------|--------|--------|
| Size 'B' (Depth)           | 7'    | 9'    | 11'    | 13'    | 14'    |
| UPB (Under Perimeter Beam) | 9'-0" | 9'-0" | 9'-0"  | 9'-0"  | 9'-0"  |
| # of Columns               | 4     | 4     | 4      | 4      | 4      |
| Shaded Area (sq. ft.)      | 83    | 130   | 187    | 255    | 333    |
| Center of Columns          | 6'-4" | 8'-4" | 10'-4" | 12'-4" | 14'-4" |
| # Picnic Tables            | 1     | 2     | 2-3    | 3-4    | 4      |