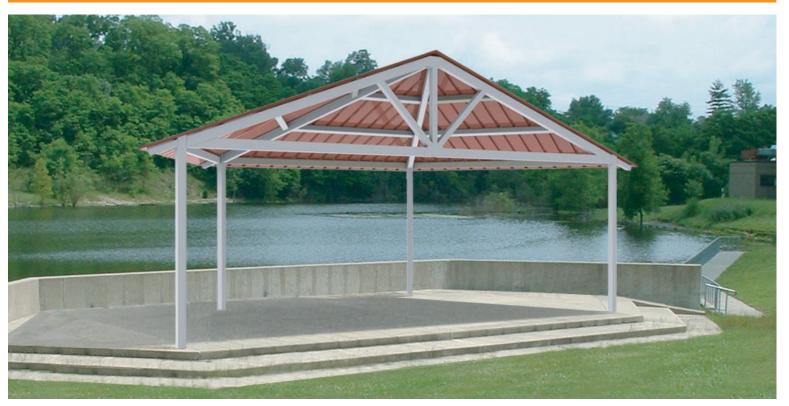

# Houston Half Hexagon [HHA]

Poligon's Houston Half Hexagons (HHA) are four sided, amphitheater style shelters with truss-style ornamentation and a hip roof with a 5:12 pitch.

# Houston Half Hexagon [HHA]

**UPB:** Under Perimeter Beam

truss-style ornamentation