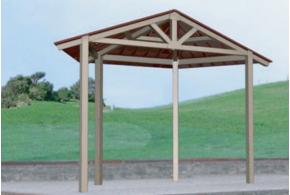

# Houston Half Hexagon [HHA]

Poligon's Houston Half Hexagons (HHA) are four sided, amphitheater style shelters with truss-style ornamentation and a hip roof with a 5:12 pitch.

# Houston Half Hexagon [HHA]

**UPB:** Under Perimeter Beam

truss-style ornamentation

| Shown | with | optional | ornamentation |
|-------|------|----------|---------------|
|-------|------|----------|---------------|

| Size 'A' (Width)           | 16'   | 20'   | 24'    | 28'    | 32'    |
|----------------------------|-------|-------|--------|--------|--------|
| Size 'B' (Depth)           | 7'    | 9'    | 11'    | 13'    | 14'    |
| UPB (Under Perimeter Beam) | 9'-0" | 9'-0" | 9'-0"  | 9'-0"  | 9'-0"  |
| # of Columns               | 4     | 4     | 4      | 4      | 4      |
| Shaded Area (sq. ft.)      | 83    | 130   | 187    | 255    | 333    |
| Center of Columns          | 6'-4" | 8'-4" | 10'-4" | 12'-4" | 14'-4" |
| # Picnic Tables            | 1     | 2     | 2-3    | 3-4    | 4      |