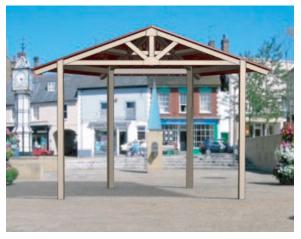

# Houston Half Hexagon [HHA]

Poligon's Houston Half Hexagons (HHA) are four sided, amphitheater style shelters with truss-style ornamentation and a hip roof with a 5:12 pitch.

# Houston Half Hexagon [HHA]

**UPB:** Under Perimeter Beam

truss-style ornamentation