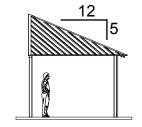

# Houston Half Hexagon [HHA]

Poligon's Houston Half Hexagons (HHA) are four sided, amphitheater style shelters with truss-style ornamentation and a hip roof with a 5:12 pitch.