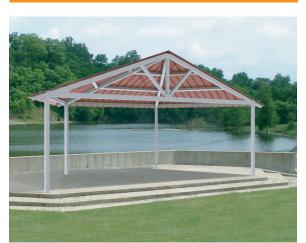

# Houston Half Hexagon [HHA]

Poligon's Houston Half Hexagons (HHA) are four sided, amphitheater style shelters with truss-style ornamentation and a hip roof with a 5:12 pitch.

#### Shelter Modifications:

Shelter can be modified by adding handrails, round columns, custom ornamentation, integrated benches, lightning protection, electrical cut-outs, or by an increase in UPB up to 11'.