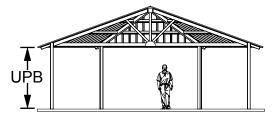

| Shown | with | optional | ornamentation |
|-------|------|----------|---------------|
|-------|------|----------|---------------|

| Size 'A' (Width)           | 16'   | 20'   | 24'    | 28'    | 32'    |
|----------------------------|-------|-------|--------|--------|--------|
| Size 'B' (Depth)           | 7'    | 9'    | 11'    | 13'    | 14'    |
| UPB (Under Perimeter Beam) | 9'-0" | 9'-0" | 9'-0"  | 9'-0"  | 9'-0"  |
| # of Columns               | 4     | 4     | 4      | 4      | 4      |
| Shaded Area (sq. ft.)      | 83    | 130   | 187    | 255    | 333    |
| Center of Columns          | 6'-4" | 8'-4" | 10'-4" | 12'-4" | 14'-4" |
| # Picnic Tables            | 1     | 2     | 2-3    | 3-4    | 4      |

# Houston Half Hexagon [HHA]

**UPB:** Under Perimeter Beam

truss-style ornamentation