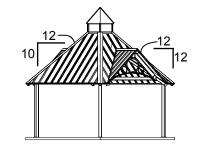

# **Grand Haven** Gabled Hexagon [GHX]

Poligon's Grand Haven Gabled Hexagons (GHX) are six sided shelters with a hip and gable roof, a cupola, optional gable ring ornamentation, and a 10:12 overall pitch with a 12:12 gable pitch.

### **Primary Roof Options:**

- Tongue-and-Groove
- Structural Insulated Panels
- Multi-Rib
- Standing Seam\*
- \* 'Standing Seam Only' roof requires a custom frame.

### **Secondary Roofing Options:**

- Multi-Rib
- Standing Seam
- Asphalt Shingles
- Cedar Shingles (Hand Split or Milled)