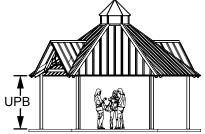

#### **Shelter Modifications:**

Shelter can be modified by adding handrails, round columns, custom ornamentation, integrated benches, lightning protection, electrical cut-outs, or by an increase in \*See back side for line drawings and color information UPB (Under Perimeter Beam) up to 10'.

| Size                       | 24'   | 28'    | 32'    |
|----------------------------|-------|--------|--------|
| UPB (Under Perimeter Beam) | 8'    | 8'     | 8'     |
| # of Columns               | 6     | 6      | 6      |
| Shaded Area (sq. ft.)      | 374   | 509    | 665    |
| Center of Columns          | 9'-8" | 11'-8" | 13'-6" |
| # Picnic Tables            | 5     | 7      | 8      |

#### **Shelter Customizations:**

Shelter can be customized by adding windscreens, walls, tile roof, special columns, an increase in UPB over 10', or by requesting a 'Standing Seam Only' roof. For structures with a standard UPB of 8'-0", addition of ornamentation increases UPB to 8'-10".