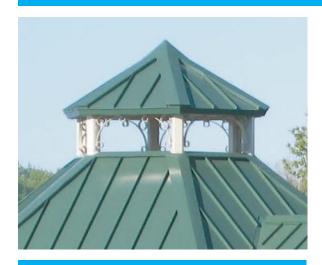

# **Grand Haven** Gabled Hexagon [GHX]

\*Shown with optional gable ring ornamentation

UPB: Under Perimeter Beam