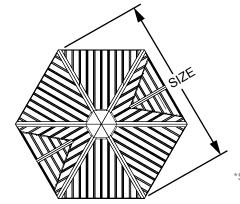

# **Grand Haven** Gabled Hexagon [GHX]

Poligon's Grand Haven Gabled Hexagons (GHX) are six sided shelters with a hip and gable roof, a cupola, optional gable ring ornamentation, and a 10:12 overall pitch with a 12:12 gable pitch.

\*Shown with optional round columns and optional ornamentation

| Size                       | 24'   | 28'    | 32'    |
|----------------------------|-------|--------|--------|
| UPB (Under Perimeter Beam) | 8'    | 8'     | 8'     |
| # of Columns               | 6     | 6      | 6      |
| Shaded Area (sq. ft.)      | 374   | 509    | 665    |
| Center of Columns          | 9'-8" | 11'-8" | 13'-6" |
| # Picnic Tables            | 5     | 7      | 8      |