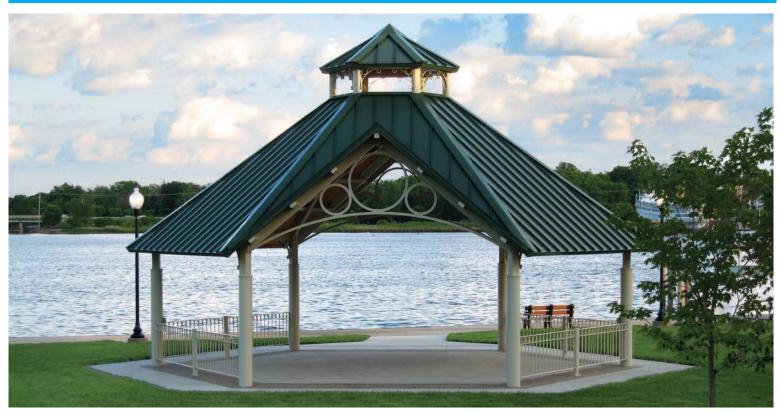

# **Grand Haven** Gabled Hexagon [GHX]

Poligon's Grand Haven Gabled Hexagons (GHX) are six sided shelters with a hip and gable roof, a cupola, optional gable ring ornamentation, and a 10:12 overall pitch with a 12:12 gable pitch.

\*Shown with optional round columns and optional ornamentation