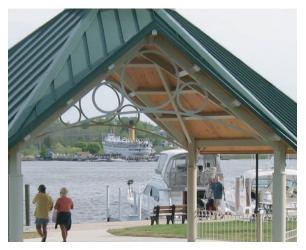

# **Grand Haven** Gabled Hexagon [GHX]

Poligon's Grand Haven Gabled Hexagons (GHX) are six sided shelters with a hip and gable roof, a cupola, optional gable ring ornamentation, and a 10:12 overall pitch with a 12:12 gable pitch.

\*Shown with optional round columns and optional ornamentation