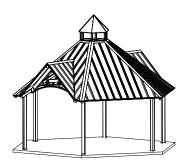

# **Grand Haven** Gabled Hexagon [GHX]

Poligon's Grand Haven Gabled Hexagons (GHX) are six sided shelters with a hip and gable roof, a cupola, optional gable ring ornamentation, and a 10:12 overall pitch with a 12:12 gable pitch.

# **Grand Haven** Gabled Hexagon [GHX]

\*Shown with optional gable ring ornamentation

UPB: Under Perimeter Beam