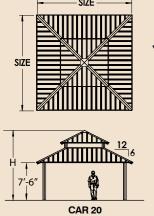

## Carnival (Clerestory Square)

Shelter sizes can be increased by 1' increments. \*Height dimension is approximate and for reference only.

Poligon Holland, MI Tel: 616.399.1963 Email: info@poligon.com