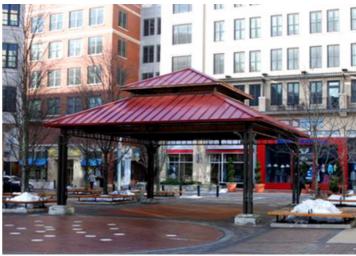

#### Shelter Options:

Shelter can be modified by adding a cupola, railing, low reveal clerestory, integrated seating, ornamentation\*\*, gutters, lightning protection, electrical cut-outs, low reveal clerestory, windscreens, walls, an increase in clearance height, or by selecting a different column design from our offering.