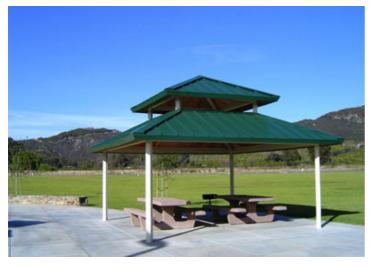

## Carnival square, two tier shelter CAR

#### Design Intent:

Simple square hipped clerestory structure that enables picnic table and seating capacity underneath, with ventilation/natural light above.